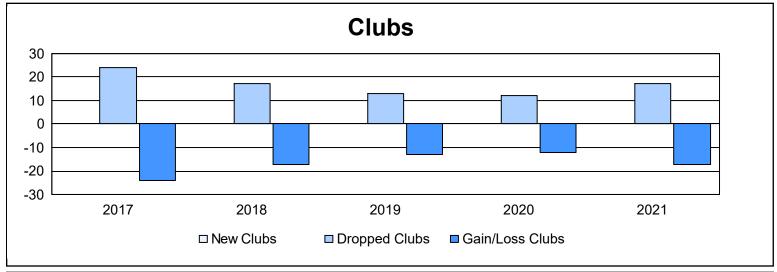

| Year      | New<br>Clubs | Dropped<br>Clubs | Gain/<br>Loss<br>Clubs | New<br>Members | Charter<br>Members | Reinstate<br>Members | Transfer<br>Members | Total<br>Member<br>Added | Total<br>Members<br>Dropped | Gain/<br>Loss<br>Members |
|-----------|--------------|------------------|------------------------|----------------|--------------------|----------------------|---------------------|--------------------------|-----------------------------|--------------------------|
| 2016-2017 | 0            | 24               | -24                    | 690            | 10                 | 11                   | 93                  | 804                      | 1,279                       | -475                     |
| 2017-2018 | 0            | 17               | -17                    | 506            | 2                  | 23                   | 43                  | 574                      | 1,175                       | -601                     |
| 2018-2019 | 0            | 13               | -13                    | 543            | 16                 | 13                   | 61                  | 633                      | 1,031                       | -398                     |
| 2019-2020 | 0            | 12               | -12                    | 425            | 9                  | 17                   | 31                  | 482                      | 1,057                       | -575                     |
| 2020-2021 | 0            | 17               | -17                    | 199            | 3                  | 13                   | 72                  | 287                      | 969                         | -682                     |
| Average   | 0            | 17               | -17                    | 473            | 8                  | 15                   | 60                  | 556                      | 1,102                       | -546                     |